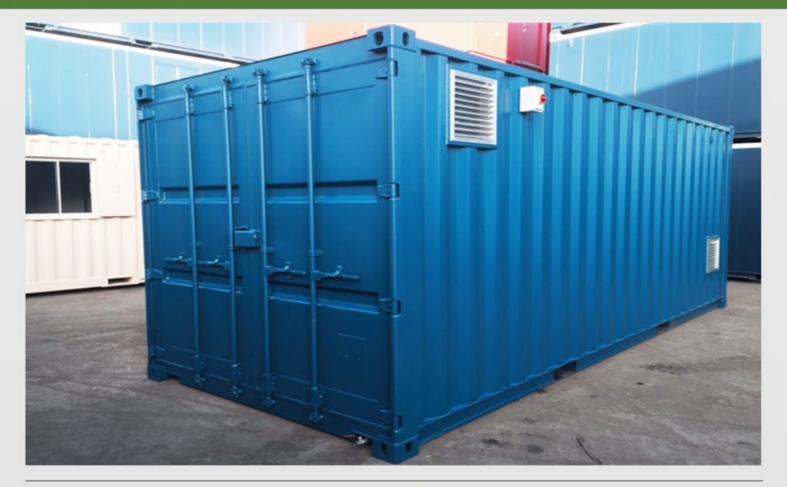

# Cost effective chemical stores Many bespoke options Ideal for agricultural chemicals

Bunded Chemical Stores are converted from Standard ISO Shipping Containers to BASIS Standards, either using New (One Trip) or used containers available in 20ft or 40ft long and 8ft wide. Each store has a catchment area with a 300mm bund at the entrance complete with a drainage tap, 4no. large louvre vents, a factory fitted lock-box and hazard warning labels.

Our Bunded Chemical Stores are a very affordable chemical storage solution and are ideal for storage of items such as agricultural chemicals.

300mm bund

Fitted shelving and electrics

Louvre vent and external isolator

#### Our heated electrics packs consist of:

- Same as above but with additional heaters
- 1no. 2kw tubular heater (20ft)
- 2no. 2kw tubular heaters (40ft)

20ft bunded store, convereted from a new "One Trip" shipping container - repainted dark blue