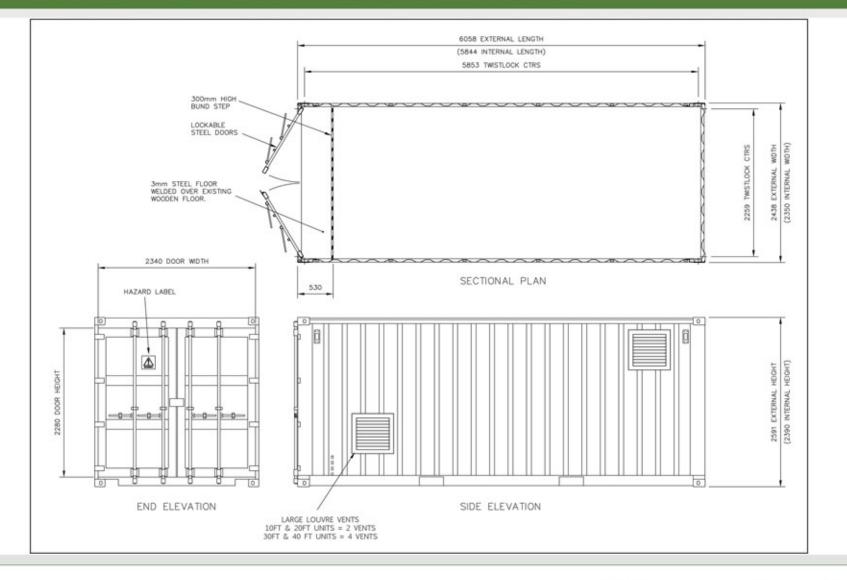

### Bunded Stores - Cut Section Drawing (20ft example)

#### General Information

 ISO Containers converted to Bunded Stores to BASIS Standards

- Fully seam welded 3mm Durbar (checkerplate) steel floor
- 300mm steel bund on entrance to retain any spilled liquids
- Drain tap fitted beneath entrance doors
- Hazard trip warning tape along top of bund
- 4no. aluminium louvre vents
- Factory fitted lock-box and CISA padlock
- Hazardous materials sticker on external doors
- New conversions touched up to existing colour
- Used containers painted dark blue, green, brown or grey

# Cost effective chemical stores Many bespoke options Ideal for agricultural chemicals

Bunded Chemical Stores are converted from Standard ISO Shipping Containers to BASIS Standards, either using New (One Trip) or used containers available in 20ft or 40ft long and 8ft wide. Each store has a catchment area with a 300mm bund at the entrance complete with a drainage tap, 4no. large louvre vents, a factory fitted lock-box and hazard warning labels.