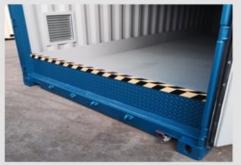

Our Bunded Chemical Stores are a very affordable chemical storage solution and are ideal for storage of items such as agricultural chemicals.

300mm bund

Fitted shelving and electrics

Louvre vent and external isolator

#### General Information

 ISO Containers converted to Bunded Stores to BASIS Standards

- Fully seam welded 3mm Durbar (checkerplate) steel floor
- 300mm steel bund on entrance to retain any spilled liquids
- Drain tap fitted beneath entrance doors
- Hazard trip warning tape along top of bund
- 4no. aluminium louvre vents
- Factory fitted lock-box and CISA padlock
- Hazardous materials sticker on external doors
- New conversions touched up to existing colour
- Used containers painted dark blue, green, brown or grey