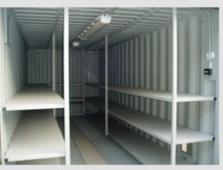

Our Bunded Chemical Stores are a very affordable chemical storage solution and are ideal for storage of items such as agricultural chemicals.

300mm bund

Fitted shelving and electrics

Louvre vent and external isolator

#### **Optional Extras**

- Standard electrics pack
- Heated electrics pack
- 2-tier or 3-tier welded steel racking with steel shelving
- Additional steel personnel doors
- Double doors moved to side elevation
- Additional sets of double doors
- Range of colour options
- Internal lining and insulation

20ft bunded store with 3 tier racking and heated electrics pack

Variations from this 'Standard' specification for specific units will be noted in our quotations for same.

Due to the company's policy for continuous improvement to its product range, we reserve the right to change and/or alter specifications without prior notice. Clients will of course be notified accordingly.