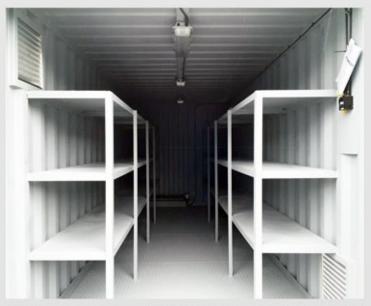

Our Bunded Chemical Stores are a very affordable chemical storage solution and are ideal for storage of items such as agricultural chemicals.

300mm bund

Fitted shelving and electrics

Louvre vent and external isolator

#### **Optional Extras**

- Standard electrics pack
- Heated electrics pack
- 2-tier or 3-tier welded steel racking with steel shelving
- Additional steel personnel doors
- Double doors moved to side elevation
- Additional sets of double doors
- Range of colour options
- Internal lining and insulation

20ft bunded store with 3 tier racking and heated electrics pack

Variations from this 'Standard' specification for specific units will be noted in our quotations for same.

Due to the company's policy for continuous improvement to its product range, we reserve the right to change and/or alter specifications without prior notice. Clients will of course be notified accordingly.