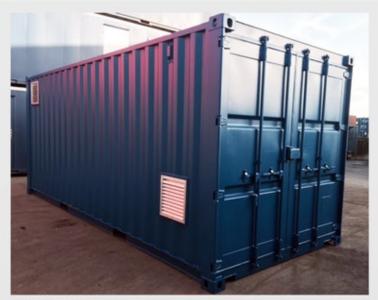

# Cost effective chemical stores Many bespoke options Ideal for agricultural chemicals

Bunded Chemical Stores are converted from Standard ISO Shipping Containers to BASIS Standards, either using New (One Trip) or used containers available in 20ft or 40ft long and 8ft wide. Each store has a catchment area with a 300mm bund at the entrance complete with a drainage tap, 4no. large louvre vents, a factory fitted lock-box and hazard warning labels.

Our Bunded Chemical Stores are a very affordable chemical storage solution and are ideal for storage of items such as agricultural chemicals.

300mm bund

Fitted shelving and electrics

Louvre vent and external isolator

#### Our heated electrics packs consist of:

- Same as above but with additional heaters
- 1no. 2kw tubular heater (20ft)
- 2no. 2kw tubular heaters (40ft)

20ft bunded store, convereted from a new "One Trip" shipping container - repainted dark blue