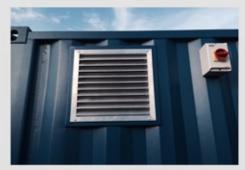

# Cost effective chemical stores Many bespoke options Ideal for agricultural chemicals

Bunded Chemical Stores are converted from Standard ISO Shipping Containers to BASIS Standards, either using New (One Trip) or used containers available in 20ft or 40ft long and 8ft wide. Each store has a catchment area with a 300mm bund at the entrance complete with a drainage tap, 4no. large louvre vents, a factory fitted lock-box and hazard warning labels.

Our Bunded Chemical Stores are a very affordable chemical storage solution and are ideal for storage of items such as agricultural chemicals.

300mm bund

Fitted shelving and electrics

Louvre vent and external isolator

#### General Information

 ISO Containers converted to Bunded Stores to BASIS Standards

- Fully seam welded 3mm Durbar (checkerplate) steel floor
- 300mm steel bund on entrance to retain any spilled liquids
- Drain tap fitted beneath entrance doors
- Hazard trip warning tape along top of bund
- 4no. aluminium louvre vents
- Factory fitted lock-box and CISA padlock
- Hazardous materials sticker on external doors
- New conversions touched up to existing colour
- Used containers painted dark blue, green, brown or grey