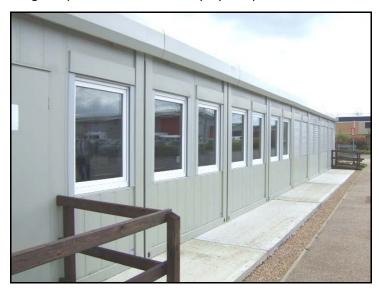

## Transpak (Flat-Packed Modular)

A flexible modular construction system allows for individually designed space solutions with many layout options.

These office cabins can be used either as individual units or in combinations for modular buildings. By leaving out wall panels and installing partition walls any room sizes can be created.

The individual cabins can be linked side by side, end to end or

High quality PVC windows with double glazing and integrated roller shutter come included together with a recessed CEE power connector within the roof frame.