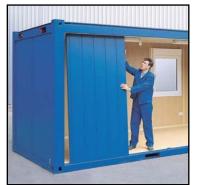

Individual layout options thanks to the panel system.

Wall panels can be assembled and dismantled easily and quickly.

A full range of panels are available, Half Panels, Full Panels, Door Panels and 2 Window Panel variations.