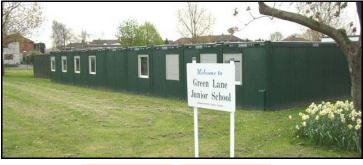

## Transpak (Flat-Packed Modular)

A flexible modular construction system allows for individually designed space solutions with many layout options.

These office cabins can be used either as individual units or in combinations for modular buildings. By leaving out wall panels and installing partition walls any room sizes can be created.

The individual cabins can be linked side by side, end to end or

High quality PVC windows with double glazing and integrated roller shutter come included together with a recessed CEE power connector within the roof frame.