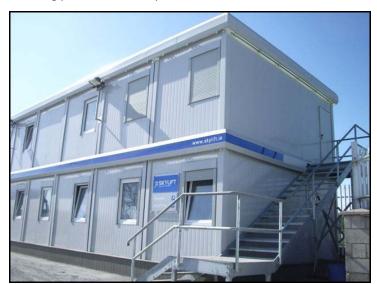

## Transpak (Flat-Packed Modular)

A flexible modular construction system allows for individually designed space solutions with many layout options.

These office cabins can be used either as individual units or in combinations for modular buildings. By leaving out wall panels and installing partition walls any room sizes can be created.

The individual cabins can be linked side by side, end to end or

High quality PVC windows with double glazing and integrated roller shutter come included together with a recessed CEE power connector within the roof frame.