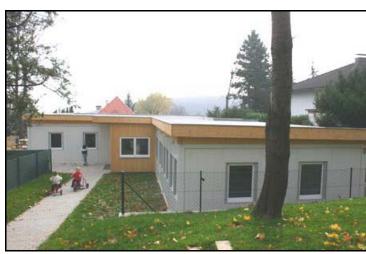

## Transpak (Flat-Packed Modular)

A flexible modular construction system allows for individually designed space solutions with many layout options.

These office cabins can be used either as individual units or in combinations for modular buildings. By leaving out wall panels and installing partition walls any room sizes can be created.

The individual cabins can be linked side by side, end to end or

High quality PVC windows with double glazing and integrated roller shutter come included together with a recessed CEE power connector within the roof frame.