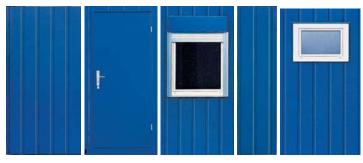

Individual layout options thanks to the panel system.

Wall panels can be assembled and dismantled easily and quickly.

A full range of panels are available, Half Panels, Full Panels, Door Panels and 2 Window Panel variations.