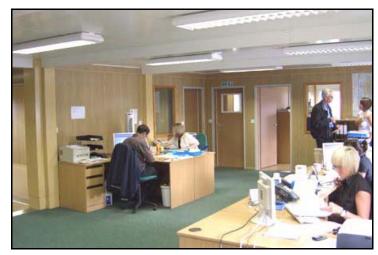

## Transpak (Flat-Packed Modular)

A flexible modular construction system allows for individually designed space solutions with many layout options.

These office cabins can be used either as individual units or in combinations for modular buildings. By leaving out wall panels and installing partition walls any room sizes can be created.

The individual cabins can be linked side by side, end to end or

High quality PVC windows with double glazing and integrated roller shutter come included together with a recessed CEE power connector within the roof frame.