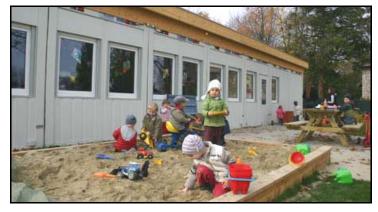

## Transpak (Flat-Packed Modular)

A flexible modular construction system allows for individually designed space solutions with many layout options.

These office cabins can be used either as individual units or in combinations for modular buildings. By leaving out wall panels and installing partition walls any room sizes can be created.

The individual cabins can be linked side by side, end to end or

High quality PVC windows with double glazing and integrated roller shutter come included together with a recessed CEE power connector within the roof frame.