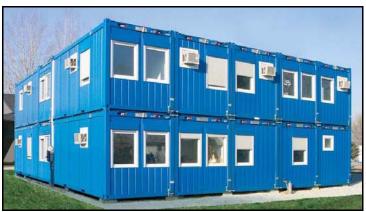

The individual cabins can be linked side by side, end to end or

High quality PVC windows with double glazing and integrated roller shutter come included together with a recessed CEE power connector within the roof frame.